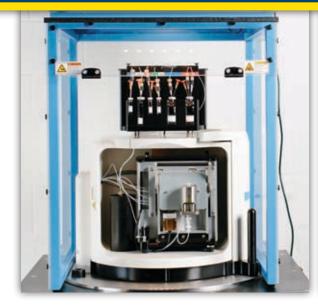

# Best ABT Molecular Imaging

Best 7.5 MeV Cyclotron BG-75 BioMarker Generator with on-board chemistry & QC for in-house production of <sup>18</sup>F-FDG & other PET agents