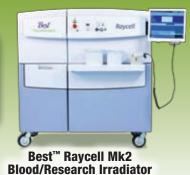

For more information about TeamBest Companies and how to join Best Cure Foundation's efforts, please visit **www.teambest.com** and **www.bestcure.md**.

GammaBeam™ External Beam Radiation Therapy Systems • X-Beam™ Robotic Radiosurgery • E-Beam™ IORT Linac • X-Beam™ image-Guided Multi-Energy Linac • Huestis™ Digital Simulator • Raycell™ Mk1 & Mk2 Blood/Research Irradiators