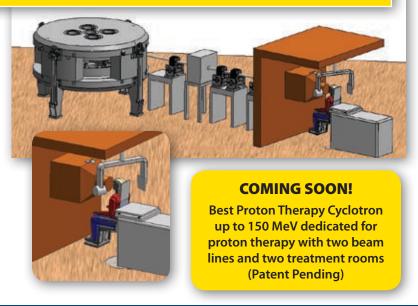

# Best Cyclotron Systems

Best Cyclotron Systems offers a large family of cyclotron designs with a broad energy range from 1 MeV to 150 MeV that can be configured and optimized for different applications.

|                         | 1–3 MeV                                        | Deuterons for materials analysis (Patent Pending)                                                                                                                                       |
|-------------------------|------------------------------------------------|-----------------------------------------------------------------------------------------------------------------------------------------------------------------------------------------|
| NEW Best Cyclotrons     | 70–150 MeV                                     | For Proton Therapy (Patent Pending)                                                                                                                                                     |
|                         | 3–90 MeV                                       | High current proton beams for neutron production and delivery (Patent Pending)                                                                                                          |
| Best 15p Cyclotron      | 15 MeV                                         | Proton only, capable of high current up to 1000 Micro Amps, for medical radioisotopes                                                                                                   |
| Best 20u/25p Cyclotrons | 20, 25–15 MeV                                  | Proton only, capable of high current up to 1000 Micro Amps, for medical radioisotopes                                                                                                   |
| Best 30u/35p Cyclotrons | 30, 35–15 MeV                                  | Proton only, capable of high current up to 1000 Micro Amps, for medical radioisotopes                                                                                                   |
| Best 70p Cyclotron      | 70–35 MeV                                      | Proton only, capable of high current up to 1000 Micro Amps, for medical radioisotopes                                                                                                   |
| Best 150p Cyclotron     | From 70 MeV<br>up to 150 MeV<br>(non-variable) | For all Medical Treatments including Benign and Malignant Tumors for Neurological, Eye, Head/Neck, Pediatric, Lung Cancers, Vascular/Cardiac/Stenosis / Ablation, etc. (Patent Pending) |