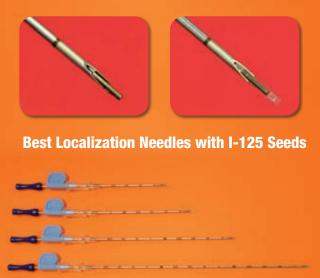

### **Best<sup>™</sup> Integrated Brachytherapy Solutions**

# Best Medical is the <u>only</u> company that makes custom seeds & strands to your exact specifications — shipped within 24 hours, 7 days a week, sterile & non-sterile!

Best Medical International, Inc. 7643 Fullerton Road, Springfield, VA 22153 USA tel: 703 451 2378 800 336 4970 www.besttotalsolutions.com www.teambest.com