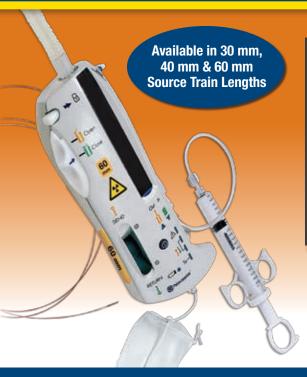

# Novoste Beta-Cath 3.5F System Vascular Brachytherapy for In-Stent Restenosis

VBT Designed for the Cath Lab

Best Vascular tel: 770 717 0904 800 NOVOSTE (668 6783) customerservice@bestvascular.com