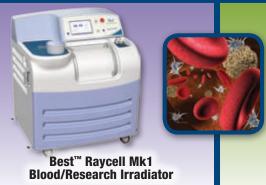

For more information about TeamBest Companies and how to join Best Cure Foundation's efforts, please visit **www.teambest.com** and **www.bestcure.md**.

GammaBeam™ External Beam Radiation Therapy Systems • X-Beam™ Robotic Radiosurgery • E-Beam™ IORT Linac • X-Beam™ image-Guided Multi-Energy Linac • Huestis™ Digital Simulator • Raycell™ Mk1 & Mk2 Blood/Research Irradiators