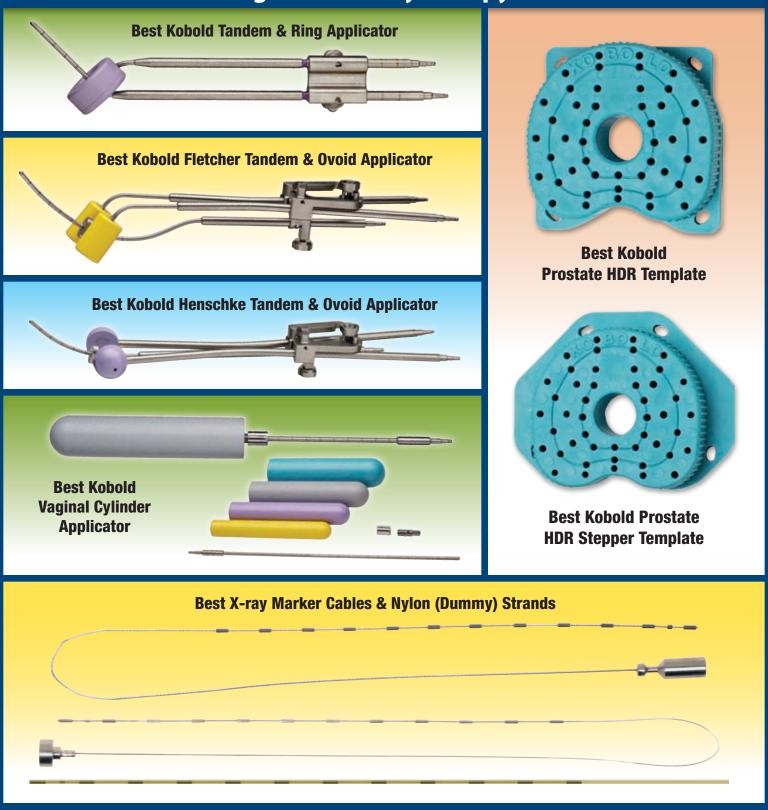

# Best medical international

## **Best<sup>™</sup> Integrated Brachytherapy Solutions**