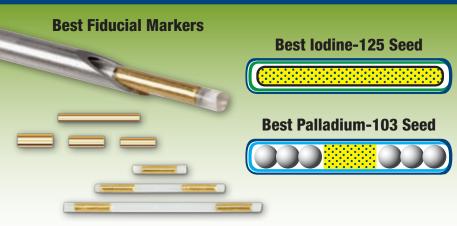

# Best Medical is the <u>only</u> company that makes custom seeds & strands to your exact specifications — shipped within 24 hours, 7 days a week, sterile & non-sterile!

Best Medical International, Inc. 7643 Fullerton Road, Springfield, VA 22153 USA tel: 703 451 2378 800 336 4970 www.besttotalsolutions.com www.teambest.com