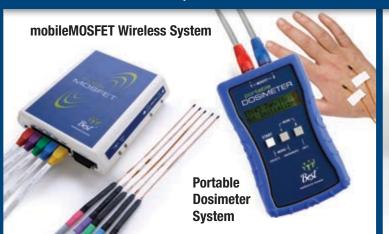

## **MOSFET Dosimetry Systems, RT Area Monitors, Electrometers, QA Instruments...and much more!**

CNMC Extension Cables, Reels & Adaptors

USA orders: CNMC Company tel: 615 391 3076 www.cnmcco.com sales@cnmcco.com

CAN orders: Best Medical Canada tel: 613 591 2100 www.bestmedical.ca bmcinfo@teambest.com

Best Dosimetry Services tel: 866 492 8058 www.bestdosimetry.com customerservice@bestdosimetry.com