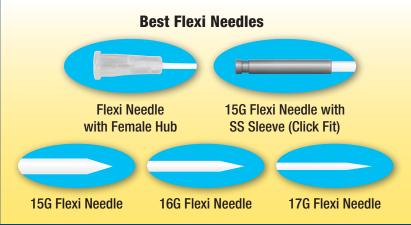

# Best medical international

## **Best<sup>™</sup> Integrated Brachytherapy Solutions**