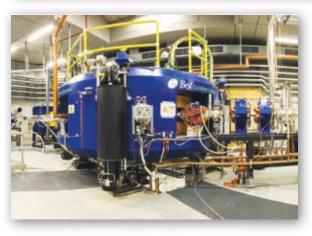

|
| Best 30u/35p Cyclotrons | 30, 35–15 MeV                                  | Proton only, capable of high current up to 1000 Micro Amps, for medical radioisotopes                                                                                                   |
| Best 70p Cyclotron      | 70–35 MeV                                      | Proton only, capable of high current up to 1000 Micro Amps, for medical radioisotopes                                                                                                   |
| Best 150p Cyclotron     | From 70 MeV<br>up to 150 MeV<br>(non-variable) | For all Medical Treatments including Benign and Malignant Tumors for Neurological, Eye, Head/Neck, Pediatric, Lung Cancers, Vascular/Cardiac/Stenosis / Ablation, etc. (Patent Pending) |



Installation of Best<sup>™</sup> 70 MeV Cyclotron at INFN, Legnaro, Italy



# Best ABT Molecular Imaging

Best 7.5 MeV Cyclotron BG-75 BioMarker Generator with on-board chemistry & QC for in-house production of <sup>18</sup>F-FDG & other PET agents







# **Best** Particle Therapy

400 MeV ion Rapid Cycling Medical Synchrotron (iRCMS) for Proton-to-Carbon Heavy Ion Therapy



www.bestabt.com www.bestproton.com