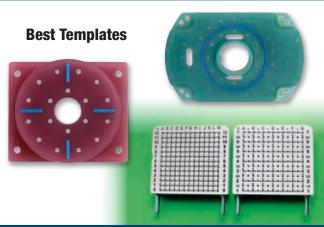

### **Best<sup>™</sup> Integrated Brachytherapy Solutions**

# Best Medical is the <u>only</u> company that makes custom seeds & strands to your exact specifications — shipped within 24 hours, 7 days a week, sterile & non-sterile!

Best Medical International, Inc. 7643 Fullerton Road, Springfield, VA 22153 USA tel: 703 451 2378 800 336 4970 www.besttotalsolutions.com www.teambest.com