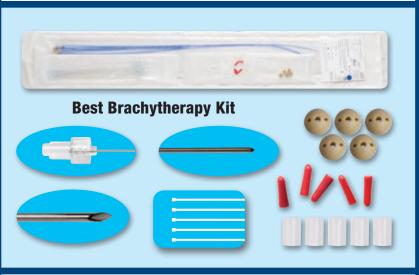

### **Best<sup>™</sup> Integrated Brachytherapy Solutions**

# Best Medical is the <u>only</u> company that makes custom seeds & strands to your exact specifications — shipped within 24 hours, 7 days a week, sterile & non-sterile!

Best Medical International, Inc. 7643 Fullerton Road, Springfield, VA 22153 USA tel: 703 451 2378 800 336 4970 www.besttotalsolutions.com www.teambest.com