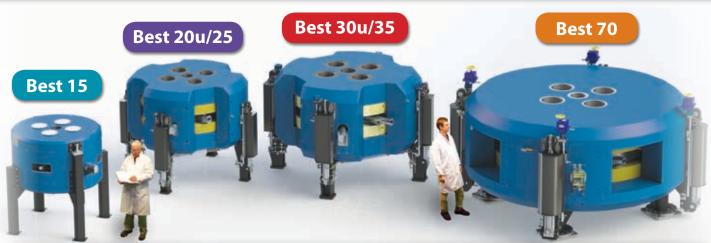

# Best Cyclotron Systems

Best Cyclotron Systems offers a large family of cyclotron designs with a broad energy range from 1 MeV to 150 MeV that can be configured and optimized for different applications.

|                         | 1–3 MeV                                        | Deuterons for materials analysis (Patent Pending)                                                                                                                                       |
|-------------------------|------------------------------------------------|-----------------------------------------------------------------------------------------------------------------------------------------------------------------------------------------|
| NEW Best Cyclotrons     | 70–150 MeV                                     | For Proton Therapy (Patent Pending)                                                                                                                                                     |
|                         | 3–90 MeV                                       | High current proton beams for neutron production and delivery (Patent Pending)                                                                                                          |
| Best 15p Cyclotron      | 15 MeV                                         | Proton only, capable of high current up to 1000 Micro Amps, for medical radioisotopes                                                                                                   |
| Best 20u/25p Cyclotrons | 20, 25–15 MeV                                  | Proton only, capable of high current up to 1000 Micro Amps, for medical radioisotopes                                                                                                   |
| Best 30u/35p Cyclotrons | 30, 35–15 MeV                                  | Proton only, capable of high current up to 1000 Micro Amps, for medical radioisotopes                                                                                                   |
| Best 70p Cyclotron      | 70–35 MeV                                      | Proton only, capable of high current up to 1000 Micro Amps, for medical radioisotopes                                                                                                   |
| Best 150p Cyclotron     | From 70 MeV<br>up to 150 MeV<br>(non-variable) | For all Medical Treatments including Benign and Malignant Tumors for Neurological, Eye, Head/Neck, Pediatric, Lung Cancers, Vascular/Cardiac/Stenosis / Ablation, etc. (Patent Pending) |

Installation of Best<sup>™</sup> 70 MeV Cyclotron at INFN, Legnaro, Italy