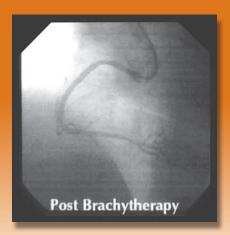

# Novoste Beta-Cath 3.5F System Vascular Brachytherapy for In-Stent Restenosis

VBT Designed for the Cath Lab

Best Vascular tel: 770 717 0904 800 NOVOSTE (668 6783) customerservice@bestvascular.com