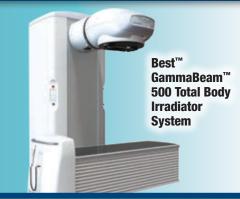

For more information about TeamBest Companies and how to join Best Cure Foundation's efforts, please visit **www.teambest.com** and **www.bestcure.md**.

GammaBeam™ External Beam Radiation Therapy Systems • X-Beam™ Robotic Radiosurgery • E-Beam™ IORT Linac • X-Beam™ image-Guided Multi-Energy Linac • Huestis™ Digital Simulator • Raycell™ Mk1 & Mk2 Blood/Research Irradiators