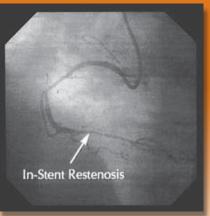

# Novoste Beta-Cath 3.5F System Vascular Brachytherapy for In-Stent Restenosis

VBT Designed for the Cath Lab

Best Vascular tel: 770 717 0904 800 NOVOSTE (668 6783) customerservice@bestvascular.com