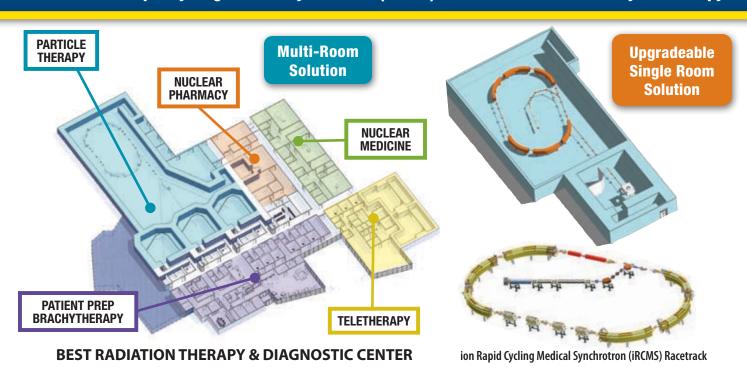

# **Best** Particle Therapy

400 MeV ion Rapid Cycling Medical Synchrotron (iRCMS) for Proton-to-Carbon Heavy Ion Therapy

www.bestabt.com www.bestproton.com