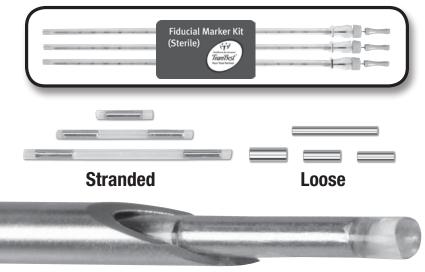

## **Best<sup>™</sup> Gold Fiducial Marker Kit**

Best Medical can provide any standard or customized gold marker configuration made to your exact specifications, sterile or non-sterile. We ship your order within 24 hours!