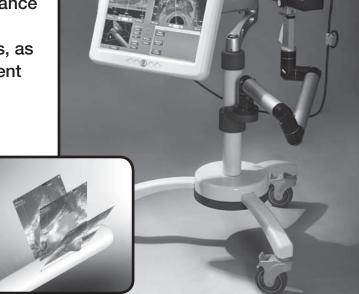

## Best medical international

Ultrasound Systems, Fiducial Markers...and much more!

The Best<sup>™</sup> TargetScan Touch<sup>™</sup> is an ultasound-based stereotactic biopsy guidance and tumor localization system. It provides active surveillance of slow growing tumors, as well as predictive modeling for the treatment planning of more aggressive cancers.

- Point and click interface: 'Touch' the needle and instantly image in the other plane
- No need for a digital stepper connect straight into your treatment planning software!
- Real-time dosimetry version with two monitor mounts for system and laptop
- Smaller footprint for your Brachytherapy needs