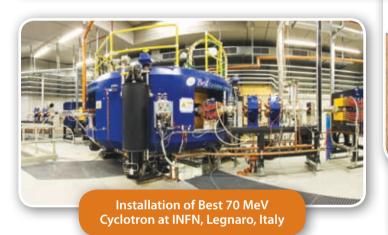

## **Best** Cyclotron Systems

Best Cyclotron Systems provides 15/20u/25/30u/35/70 MeV Proton Cyclotrons, 35/70 MeV Multi-Particle Alpha/Deuteron/Proton Cyclotrons as well as 70–150 MeV Dedicated Proton Therapy Cyclotrons.

Currents from 100uA to 1000uA (or higher) depending on the particle beam are available on all BCS cyclotrons

Best 20u to 25 and 30u to 35 are fully upgradeable on site

| Best 15p Cyclotron      | 15 MeV        | Proton only, capable of high current up to 1000 Micro Amps, for medical radioisotopes                                                                                                     |
|-------------------------|---------------|-------------------------------------------------------------------------------------------------------------------------------------------------------------------------------------------|
| Best 20u/25p Cyclotrons | 20, 25–15 MeV | Proton only, capable of high current up to 1000 Micro Amps, for medical radioisotopes                                                                                                     |
| Best 30u/35p Cyclotrons | 30, 35–15 MeV | Proton only, capable of high current up to 1000 Micro Amps, for medical radioisotopes                                                                                                     |
| Best 70p Cyclotron      | 70–35 MeV     | Proton only, capable of high current up to 1000 Micro Amps, for medical radioisotopes                                                                                                     |
| Best 150p Cyclotron     | 70-150 MeV    | For all Medical Treatments including Benign and Malignant Tumors for Neurological, Eye,<br>Head/Neck, Pediatric, Lung Cancers, Vascular/Cardiac/Stenosis /Ablation, etc. (Patent Pending) |