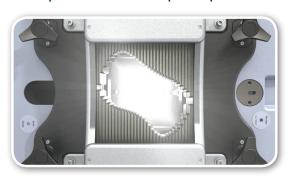

The Multi-Leaf Collimator 60 is available as an optional accessory for the Equinox product line, providing 3D Conformal Radiation Therapy (3D CRT) and Intensity Modulated Radiation Therapy (IMRT) capability. The intuitive user interface incorporates a patient database, record and verify functionality, and is DICOM-RT compatible for treatment plan imports.