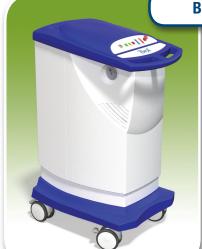

## Best™ HDR Afterloader\*

- Provides 20 channels for dose delivery
- Battery back-up in case of power failure & automated wire recovery

saving lives

- Treatment data maintained in case of failure & treatment resumed after fix
- Quick source replacement process thereby reducing down time
- Available with Cobalt-60 or Iridium-192 sources. Also, Ytterbium-169 source available soon!

\* Product shown is not available for sale currently.

Best Theratronics Ltd. © 2019

Best Theratronics Ltd. 413 March Road, Ottawa, ON K2K 0E4 Canada tel: 613 591 2100 fax: 613 591 6627 www.theratronics.com www.teambest.com