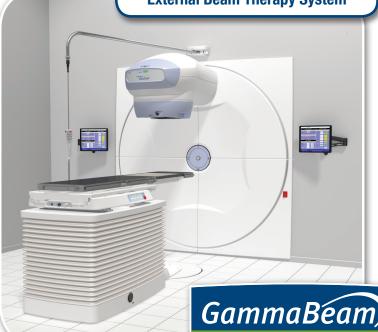

## **Best** Theratronics

Best<sup>™</sup> GammaBeam Systems have been saving lives of cancer patients for over 60 years around the world!

Best™ GammaBeam 300 Equinox External Beam Therapy System

The GammaBeam 300 Equinox is an evolution of the Theratron line of treatment devices. The advanced design provides freedom in treatment planning and can interface to all of the major record and verify systems to allow for rapid treatment parameter loading, treatment set up verification, and the recording of the delivery.