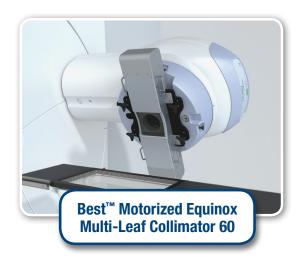

The Multi-Leaf Collimator 60 is available as an optional accessory for the Equinox product line, providing 3D Conformal Radiation Therapy (3D CRT) and Intensity Modulated Radiation Therapy (IMRT) capability. The intuitive user interface incorporates a patient database, record and verify functionality, and is DICOM-RT compatible for treatment plan imports.