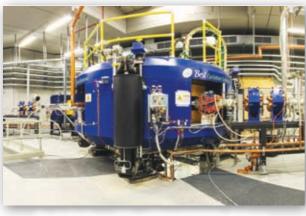

Installation of Best™ 70 MeV Cyclotron at INFN, Legnaro, Italy COMING SOON COMING SOON Best Proton Therapy Cyclotron up to 150 MeV dedicated for proton therapy with two beam lines and two treatment rooms (Patent