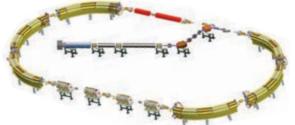

## **Best** Particle Therapy

400 MeV ion Rapid Cycling Medical Synchrotron (iRCMS) for Proton-to-Carbon Variable Energy Heavy Ion Therapy with or without Gantries

- Intrinsically small beams facilitating beam delivery with precision
- Small beam sizes small magnets, light gantries – smaller footprint
- Highly efficient single turn extraction
- Efficient extraction less shielding
- Flexibility heavy ion beam therapy (protons and/or carbon), beam delivery modalities

**BEST RADIATION THERAPY & DIAGNOSTIC CENTER** 

ion Rapid Cycling Medical Synchrotron (iRCMS) Racetrack

TeamBest Companies © 2020 \* Some of the products shown are under development and not available for sale currently.