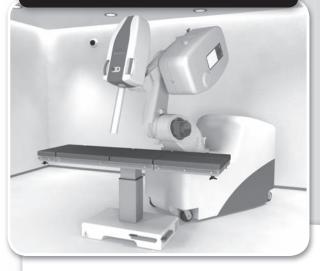

## Best™ E-Beam™ Robotic IORT Linac System

- Mobile intraoperative radiation therapy for use in operating rooms
- Targets residual cancer cells during surgery, reducing the need for radiotherapy or chemotherapy at a later date in most cases