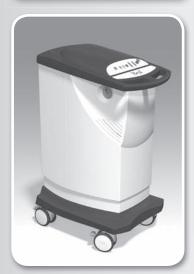

## Best<sup>™</sup> HDR Afterloader

- Provides 20 channels for dose delivery
- Battery back-up in case of power failure and automated wire recovery
- Source wire tracking using sensors and encoders
- Available with Cobalt-60 or Iridium-192 sources.
  Also, Ytterbium-169 source available soon!