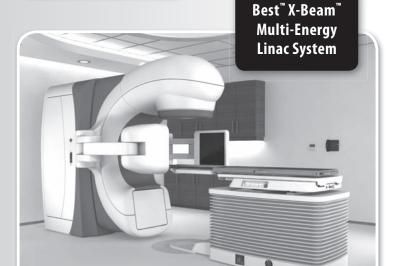

es from TeamBest® Companies!



## Best<sup>™</sup> HDR Afterloader



- Provides 20 channels for dose delivery
- Battery back-up in case of power failure and automated wire recovery
- Source wire tracking using sensors and encoders
- Available with Cobalt-60 or Iridium-192 sources.
  Also, Ytterbium-169 source available soon!

- Non-invasive treatment option for complex tumors, targeting cancerous cells and sparing healthy tissue and organs
- Flexible treatment angles available without moving the patient
- Targets all tumors, anywhere in the body

## Best™ E-Beam™ Robotic IORT Linac System



- Mobile intraoperative radiation therapy for use in operating rooms
- Targets residual cancer cells during surgery, reducing the need for radiotherapy or chemotherapy at a later date in most cases



\* Products shown are not available for sale currently.

TeamBest Companies © 2018