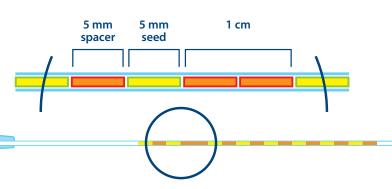

"A unique aspect of the Best® seed is its 5 mm length. Best also provides 5 mm laser-cut spacers, which do not have flared edges. With the Best® seed/spacer combination, we can be more confident of accurate seed placement." †