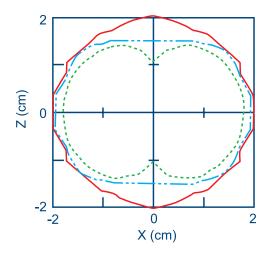

## Best<sup>®</sup> Iodine-125 and Palladium-103 Seeds One World — One Source — The Best!

**Best® Iodine-125 Seed** 

Best® Palladium-103 Seed

Experimentally Measured Isodose Curves of 20 cGy/h from I-125 Seeds, Best<sup>®</sup> Model 2300 Series (solid red line), Model 6702 (broken blue line) and Model 6711 (dotted green line)

Ravinder Nath and Anthony Melillo Medical Physics, 20(5), 1480 (1993)

1991 AAPM Annual Meeting

| BEST MEDICAL ver                                                                                                                                                                                                  | sus OTHERS                                                                                                                                                                                                         |
|-------------------------------------------------------------------------------------------------------------------------------------------------------------------------------------------------------------------|--------------------------------------------------------------------------------------------------------------------------------------------------------------------------------------------------------------------|
| We manufacture both I-125 and Pd-103 seeds in the U.S. and supply directly to hospitals.                                                                                                                          | Not all of them manufacture both seeds.                                                                                                                                                                            |
| Our seeds are made with two titanium capsules. Because of this double-wall encapsulation, our seeds are mechanically strong and can be handled easily with regular forceps.                                       | Use single-wall encapsulation or titanium tube. The seeds sometimes bend or crumble in handling, causing a problem in implantation.                                                                                |
| Best I-125 seeds emit pure I-125 spectrum.                                                                                                                                                                        | Not all of them emit pure I-125 decay scheme spectrum. Some of them emit silver x-rays, thereby lowering the average energy to close to that of Pd-103.                                                            |
| Best's seeds are rated the most isotropic for dosimetry and comply with AAPM and RTOG's dosimetry prerequisites for treatment and clinical trials.                                                                | Not all comply with these requirements, and not all seeds are isotropic.                                                                                                                                           |
| Our seeds are very precise in physical dimensions. They are 5 mm long and 0.8 mm in diameter. Best's seeds fit Mick cartridges snugly and do not jam during implantation.                                         | Seeds vary in length from 4.3 mm to 5 mm. Because of this, Mick cartridges were designed to accommodate up to 5.1 mm seeds, but seed length variation sometimes results in seeds jamming, causing them to rupture. |
| Spacers are precision made and are 5 mm in length and 0.8 mm in diameter.                                                                                                                                         | Dimensions of spacers from other companies vary.                                                                                                                                                                   |
| Our spacers are provided free of charge.                                                                                                                                                                          | Others may charge for spacers.                                                                                                                                                                                     |
| Best provides sterile, pre-loaded Mick-style cartridges, needles and strands on short notice.                                                                                                                     | Not all of them provide on short notice.                                                                                                                                                                           |
| Our seeds have the best visualization in ultrasound, fluoro, X-ray, CT, and MRI, facilitating real-time dosimetry.                                                                                                | Seeds do not always have excellent visualization in all media, and real-time dosimetry may not be easily accomplished.                                                                                             |
| We custom manufacture each order, thereby providing the exact seed activity the customer needs.                                                                                                                   | Not all of them provide exact activity needed. Customer is limited to a range of seeds available in inventory.                                                                                                     |
| Our packaging is far superior and uses stainless steel containers and sturdy color-coded boxes – Green for Pd-103 and Blue for I-125 seeds.                                                                       | Use lead containers and do not color-code packaging.                                                                                                                                                               |
| Best has been in Brachytherapy longer than any of its competitors – since 1977. Because of this, we understand patient concerns, the demand for perfection, and the needs of hospital personnel.                  | Many of them have been in brachytherapy for only a few years.                                                                                                                                                      |
| Best is open 8 am - 7 pm (Eastern Time), M-F. We can send shipments 7 days a week and as late as midnight M-F. We provide an emergency contact number and someone is available 24 hours a day to respond.         | Not available.                                                                                                                                                                                                     |
| We help set up new programs with licensing, procurement of necessary equipment, proctoring, reimbursement consulting, patient education, and marketing.                                                           | Not all of them provide this support.                                                                                                                                                                              |
| Best is considered the "Gold Standard" for customer service and has consistently maintained its excellent reputation throughout its history of serving the Brachytherapy community.                               | Others are not as good as Best.                                                                                                                                                                                    |
| Best has a Total Solutions™ program for Prostate Cancer Treatment. We also manufacture Sonalis and TargetScan Ultrasound Systems, Stepper/Stabilizer, Treatment Planning Systems, Brachytherapy Chair/Table, etc. | Others do not.                                                                                                                                                                                                     |
|                                                                                                                                                                                                                   | TeamBest Your True Partner                                                                                                                                                                                         |
|                                                                                                                                                                                                                   | Tour True Further                                                                                                                                                                                                  |