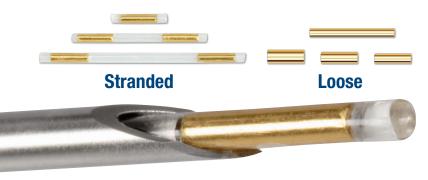

**Loose Seed Loaded into Localization Needle** 

Seed in Tissue-Absorbable Strand Material