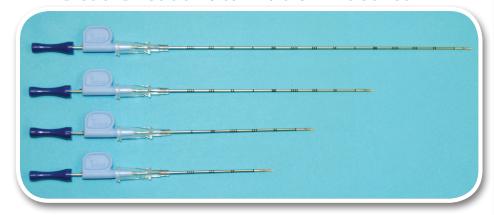

#### **Best<sup>®</sup> Breast Localization Needles**

Best provides localization needles with lodine-125 seeds and markers which are visible in Ultrasound/ X-ray/Fluoro/CT/MRI

- Best localization needles are available in 5, 7, 10 and 15 cm lengths
- Available in various ranges of seed activities with a shelf life of 90 days
- Needles are supplied sterile and are individually packaged and shielded