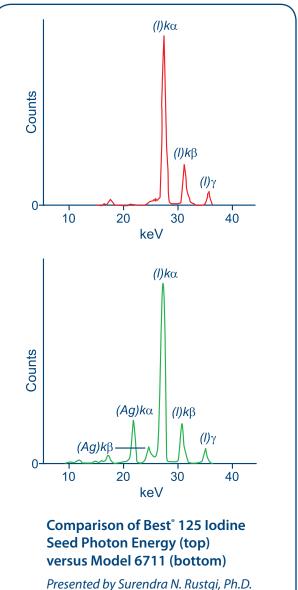

# Me ship your order within 24 hours

"Best® Model 2301 seeds are of superior design as they show up more distinctly in transverse ultrasound and fluoroscopic images." †

"Best® Model 2301 characteristic x-rays have no significant effect on the photon spectrum and the source emits an essentially pure I-125 decay scheme spectrum." ††