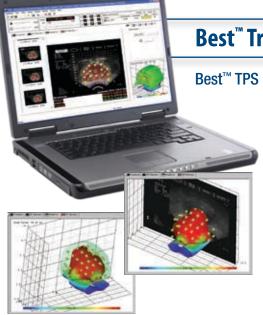

### **Best<sup>™</sup> Treatment Planning System (TPS)**

Best<sup>™</sup> TPS is the planning system of choice for enhanced patient outcomes.

- Dual Activity Module creates treatment plans using multiple activity sources
- Octant Therapy<sup>™</sup> Module allows view of DVH values of specific prostate volumes
- Slice Shifter<sup>™</sup> provides ability to correct image slice positioning errors
- Concurrent 2D & 3D Visualization allows instant visualization of seed placement, dose distribution & anatomical structures
- Pattern Load Feature –
   User-definable seed patterns
   can be used to initiate new
   plans