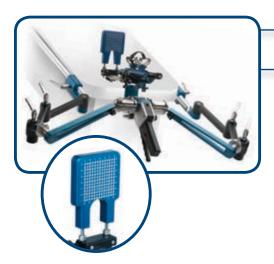

## **Best<sup>™</sup> Stepper/Stabilizer**

 Patented cradle design provides for the absolute calibration of the transverse ultrasound image

 Infinite travel in all six axes allows for smooth, one-handed positioning without requiring fine adjustments

Fully autoclavable for rapid OR turnaround

 Mounts to multiple-width tables and all standard rail dimensions