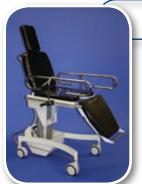

#### Best™ UCT-1000 Universal Chair

- 4-Function Hand-Held Pendant (Control)
- Electronic variable height control/back support/foot support & horizontal tilt 12 degrees – head or foot
- Padded variable height intravenous arm rest
- Removable Stainless Steel IV Pole
- Stainless steel bilateral cushioned knee supports
- Useful for brachytherapy, urology, GYN & other applications