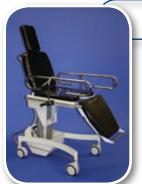

#### Best™ UCT-1000 Universal Chair

- 4-Function Hand-Held Pendant (Control)
- Electronic variable height control/back support/foot support & horizontal tilt
   12 degrees – head or foot
- Padded variable height intravenous arm rest
- Removable Stainless Steel IV Pole
- Stainless steel bilateral cushioned knee supports
- Useful for brachytherapy, urology, GYN & other applications