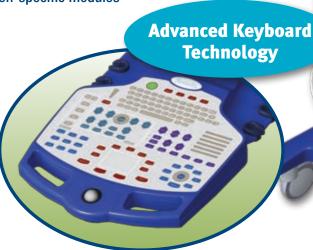

 Totally sealed, self-healing antimicrobial keyboard with SensoFoil® Technology

 Longitudinal array provides for 140 mm length of view, encompassing the bladder, prostate and perineum

Simultaneous imaging of transverse and sagittal planes