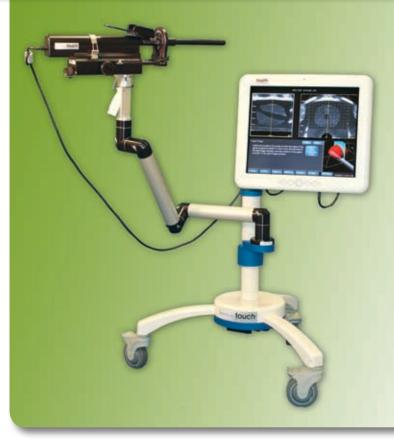

# Total Solutions<sup>™</sup> for Prostate Cancer Diagnosis & Treatment Best<sup>™</sup> TargetScan Touch<sup>™</sup> System

## An Ultrasound-Based Stereotactic Biopsy Guidance & Tumor Localization System

The Best<sup>™</sup> TargetScan Touch<sup>™</sup> System allows a physician to acquire true 3D image data, manipulate it, and precisely plan and undertake a multi-sample biopsy of a targeted tissue mass in the prostate.

- Patented endorectal probe with multi-plane mechanical transducer with bi-planar imaging capability
- PC based digital hardware incorporating proprietary software platform for comprehensive imaging, planning, targeting and data storage/retrieval
- TargetScan controller, with Image Plane Visualization positioner, for fully automated transducer movement and precise scanning control
- Targeted biopsy system with single use needle and guide and multi-position probe carriage providing full sagittal and transverse access to the target site
- TargetScan platform providing stable/fixed probe positioning