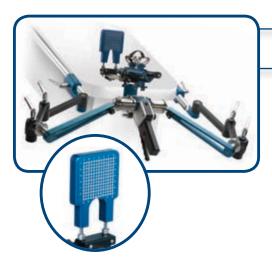

## **Best<sup>™</sup> Stepper/Stabilizer**

 Patented cradle design provides for the absolute calibration of the transverse ultrasound image

 Infinite travel in all six axes allows for smooth, one-handed positioning without requiring fine adjustments

Fully autoclavable for rapid OR turnaround

 Mounts to multiple-width tables and all standard rail dimensions