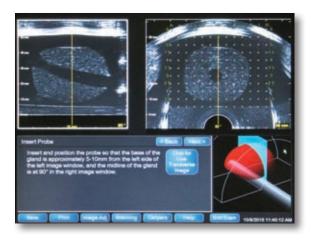

## An Ultrasound-Based Stereotactic Biopsy Guidance & Tumor Localization System

The Best<sup>™</sup> TargetScan Touch<sup>™</sup> System allows a physician to acquire true 3D image data, manipulate it, and precisely plan and undertake a multi-sample biopsy of a targeted tissue mass in the prostate.

- Patented endorectal probe with multi-plane mechanical transducer with bi-planar imaging capability
- PC based digital hardware incorporating proprietary software platform for comprehensive imaging, planning, targeting and data storage/retrieval
- TargetScan controller, with Image Plane Visualization positioner, for fully automated transducer movement and precise scanning control
- Targeted biopsy system with single use needle and guide and multi-position probe carriage providing full sagittal and transverse access to the target site
- TargetScan platform providing stable/fixed probe positioning