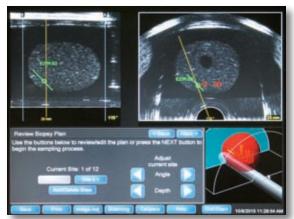

## An Ultrasound-Based Stereotactic Biopsy Guidance & Tumor Localization System

The Best<sup>™</sup> TargetScan Touch<sup>™</sup> System allows a physician to acquire true 3D image data, manipulate it, and precisely plan and undertake a multi-sample biopsy of a targeted tissue mass in the prostate.

- Patented endorectal probe with multi-plane mechanical transducer with bi-planar imaging capability
- PC based digital hardware incorporating proprietary software platform for comprehensive imaging, planning, targeting and data storage/retrieval
- TargetScan controller, with Image Plane Visualization positioner, for fully automated transducer movement and precise scanning control
- Targeted biopsy system with single use needle and guide and multi-position probe carriage providing full sagittal and transverse access to the target site
- TargetScan platform providing stable/fixed probe positioning