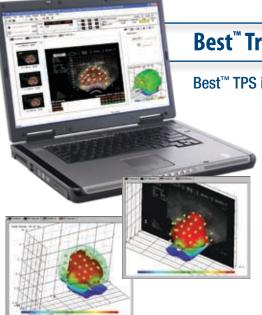

### **Best<sup>™</sup> Treatment Planning System (TPS)**

Best<sup>™</sup> TPS is the planning system of choice for enhanced patient outcomes.

- Dual Activity Module creates treatment plans using multiple activity sources
- Octant Therapy<sup>™</sup> Module allows view of DVH values of specific prostate volumes
- Slice Shifter<sup>™</sup> provides ability to correct image slice positioning errors
- Concurrent 2D & 3D Visualization allows instant visualization of seed placement, dose distribution & anatomical structures
- Pattern Load Feature –
   User-definable seed patterns
   can be used to initiate new
   plans