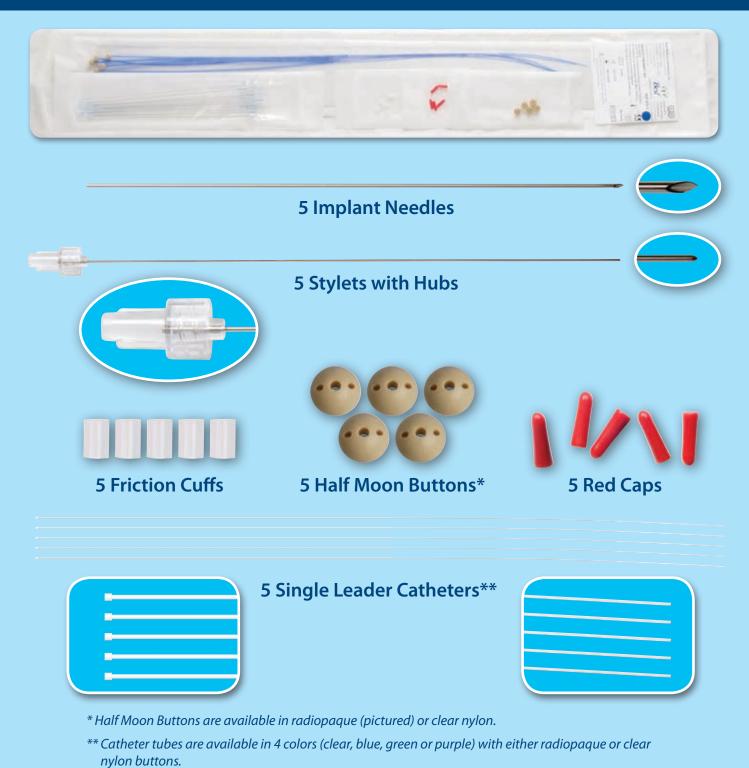

lutions.com www.teambest.com

## Best medical international

#### **Best™ Fiducial Marker Kits**



Best Medical's Gold Fiducial Markers are available in a variety of diameters and lengths to meet your needs for soft tissue localization such as prostate, liver, pancreas, lung, and breast.

- Best™ Gold Fiducial
   Markers are available in tissue-absorbable strands
- Standard strand consists of two markers at 2 cm apart center to center
- Special marker strands with custom spacing are also available
- Excellent visualization under X-ray, Fluoro, CT, MRI, Ultrasound and other imaging modalities
- Sold individually, stranded, and in pre-loaded, pre-sterilized needle sets
- Can be used for Brachytherapy, IMRT and IGRT

tel: 703 451 2378 800 336 4970

## **Best<sup>™</sup> Brachytherapy Kit**



#### **Best™ Multi-Channel Vaginal Applicator**



This novel HDR applicator consists of a disposable central insert and a outer sleeve along with a positioning collar. Source channels in the central insert travel fully to the distal end to allow for optimum dose delivery.

Additionally, the outer sleeve provides a 5 mm wall, to reduce dose to the vaginal mucosa, with a 2 mm wall at the distal end of the applicator to allow for greater dose delivery. The applicator is 18 cm in length with diameters ranging from 2.0 cm to 3.5 cm.





## Best medical international

### **Best<sup>™</sup> Brachytherapy Templates**

Best Medical offers a wide variety of disposable templates for HDR and LDR applications. Specify hole size when ordering (15, 16 or 17 gauge). These products should be carefully