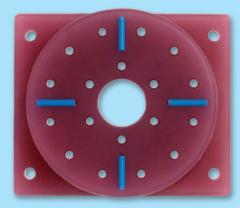

### **Best<sup>™</sup> Prostate Templates**

Best Medical International offers a variety of prostate grid templates for all makes and models of steppers, stabilizers and ultrasound systems.

Grid Template (Disposable) with Holder Bracket

Grid Template for B-K type (Disposable)