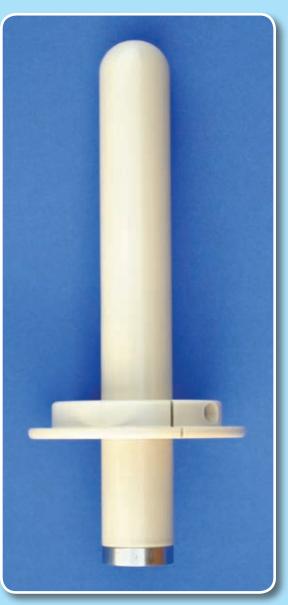

#### **Best™ Multi-Channel Vaginal Applicator**

This novel HDR applicator consists of a disposable central insert and a outer sleeve along with a positioning collar. Source channels in the central insert travel fully to the distal end to allow for optimum dose delivery.

Additionally, the outer sleeve provides a 5 mm wall, to reduce dose to the vaginal mucosa, with a 2 mm wall at the distal end of the applicator to allow for greater dose delivery. The applicator is 18 cm in length with diameters ranging from 2.0 cm to 3.5 cm.