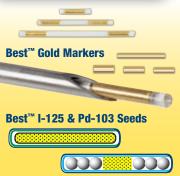

#### **Best™ Fiducial Marker Kits**

Best Medical's Gold Fiducial Markers are available in a variety of diameters and lengths to meet your needs for soft tissue localization such as prostate, liver, pancreas, lung, and breast.

- Best™ Gold Fiducial
   Markers are available in tissue-absorbable strands
- Standard strand consists of two markers at 2 cm apart center to center
- Special marker strands with custom spacing are also available
- Excellent visualization under X-ray, Fluoro, CT, MRI, Ultrasound and other imaging modalities
- Sold individually, stranded, and in pre-loaded, pre-sterilized needle sets
- Can be used for Brachytherapy, IMRT and IGRT