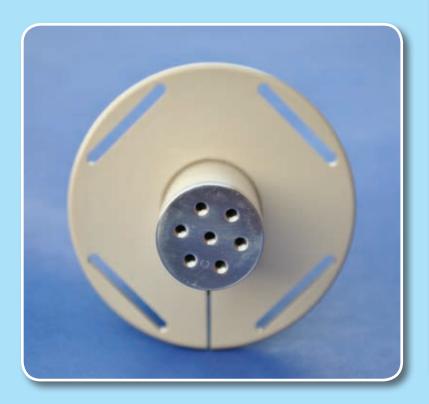

#### **Best™ Multi-Channel Vaginal Applicator**

This novel HDR applicator consists of a disposable central insert and a outer sleeve along with a positioning collar. Source channels in the central insert travel fully to the distal end to allow for optimum dose delivery.

Additionally, the outer sleeve provides a 5 mm wall, to reduce dose to the vaginal mucosa, with a 2 mm wall at the distal end of the applicator to allow for greater dose delivery. The applicator is 18 cm in length with diameters ranging from 2.0 cm to 3.5 cm.