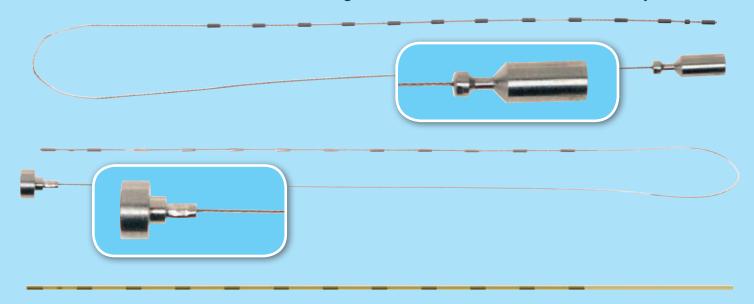

## **Best<sup>™</sup> X-ray Marker Cables**

Best X-ray Marker Cables are indicated for use in HDR brachytherapy procedures. All catheters are available in custom lengths, with or without cable/cable dummy ribbon.