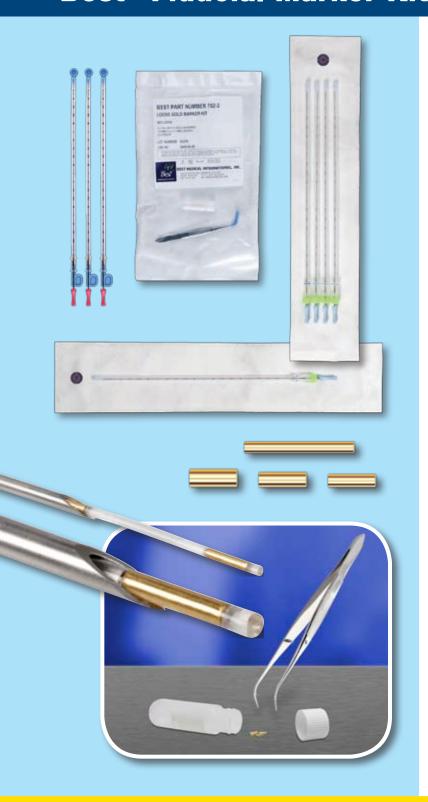

#### **Best™ Fiducial Marker Kits**

Best Medical's Gold Fiducial Markers are available in a variety of diameters and lengths to meet your needs for soft tissue localization such as prostate, liver, pancreas, lung, and breast.

- Best™ Gold Fiducial
   Markers are available in tissue-absorbable strands
- Standard strand consists of two markers at 2 cm apart center to center
- Special marker strands with custom spacing are also available
- Excellent visualization under X-ray, Fluoro, CT, MRI, Ultrasound and other imaging modalities
- Sold individually, stranded, and in pre-loaded, pre-sterilized needle sets
- Can be used for Brachytherapy, IMRT and IGRT