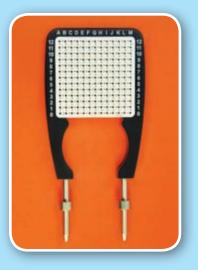

### **Best<sup>™</sup> Prostate Templates**

Best Medical International offers a variety of prostate grid templates for all makes and models of steppers, stabilizers and ultrasound systems.

Grid Template (Disposable) with Holder Bracket