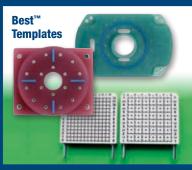

### **Best<sup>™</sup> Brachytherapy Templates**

Best Medical offers a wide variety of disposable templates for HDR and LDR applications. Specify hole size when ordering (15, 16 or 17 gauge). These products should be carefully inspected by your staff prior to clinical use and should be used by authorized personnel only.

GYN Template (Disposable)

MODIFIED GYN Template (Disposable)

GYN Template

Prostate Template (Disposable)

Rectal Template (Disposable)

MODIFIED Rectal Template (Disposable)

### **Best<sup>™</sup> Prostate Templates**

Best Medical International offers a variety of prostate grid templates for all makes and models of steppers, stabilizers and ultrasound systems.

Grid Template (Disposable) with Holder Bracket

Grid Template for B-K type (Disposable)