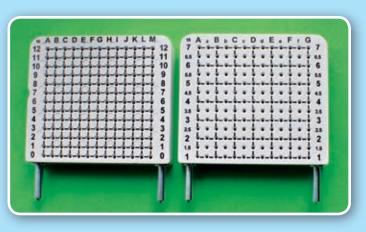

15, 16 or 17 gauge). These products should be carefully inspected by your staff prior to clinical use and should be used by authorized personnel only.



GYN Template (Disposable)



MODIFIED GYN Template (Disposable)



GYN Template



Prostate Template (Disposable)



Rectal Template (Disposable)



MODIFIED Rectal Template (Disposable)

## **Best<sup>™</sup> X-ray Marker Cables**

Best X-ray Marker Cables are indicated for use in HDR brachytherapy procedures. All catheters are available in custom lengths, with or without cable/cable dummy ribbon.



### **Best<sup>™</sup> Prostate Templates**

Best Medical International offers a variety of prostate grid templates for all makes and models of steppers, stabilizers and ultrasound systems.



Grid Template (Disposable) with Holder Bracket



Grid Template for B-K type (Disposable)