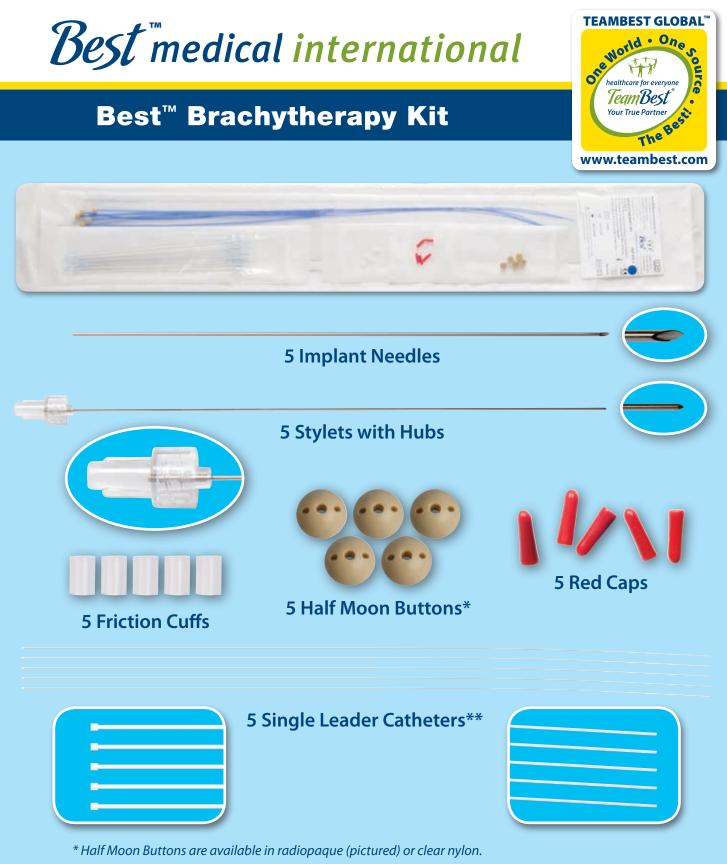

### www.teambest.com

\*\* Catheter tubes are available in 4 colors (clear, blue, green or purple) with either radiopaque or clear nylon buttons.