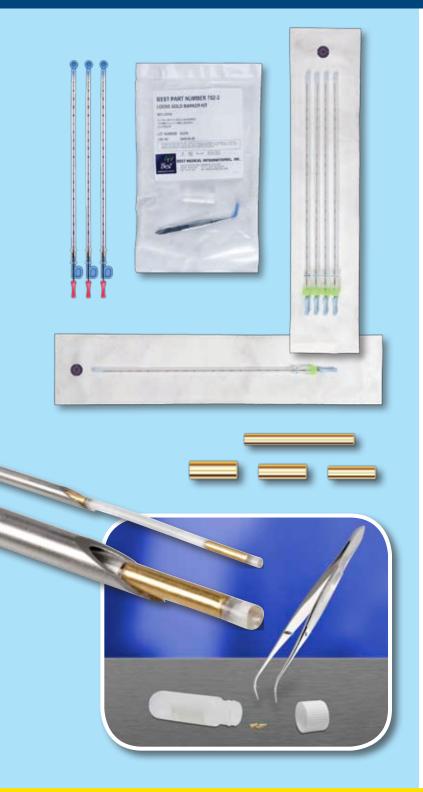

#### **Best<sup>™</sup> Fiducial Marker Kits**

Best Medical's Gold Fiducial Markers are available in a variety of diameters and lengths to meet your needs for soft tissue localization such as prostate, liver, pancreas, lung, and breast.

- Best<sup>™</sup> Gold Fiducial Markers are available in tissue-absorbable strands
- Standard strand consists of two markers at 2 cm apart center to center
- Special marker strands with custom spacing are also available
- Excellent visualization under X-ray, Fluoro, CT, MRI, Ultrasound and other imaging modalities
- Sold individually, stranded, and in pre-loaded, pre-sterilized needle sets
- Can be used for Brachytherapy, IMRT and IGRT