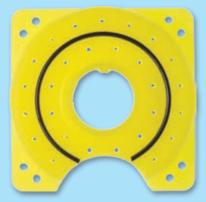

#### Best<sup>™</sup> Syed Multi-Channel Vaginal Applicator

This novel HDR applicator consists of a disposable central insert and a outer sleeve along with a positioning collar. Source channels in the central insert travel fully to the distal end to allow for optimum dose delivery.

Additionally, the outer sleeve provides a 5 mm wall, to reduce dose to the vaginal mucosa, with a 2 mm wall at the distal end of the applicator to allow for greater dose delivery. The applicator is 18 cm in length with diameters ranging from 2.0 cm to 3.5 cm.