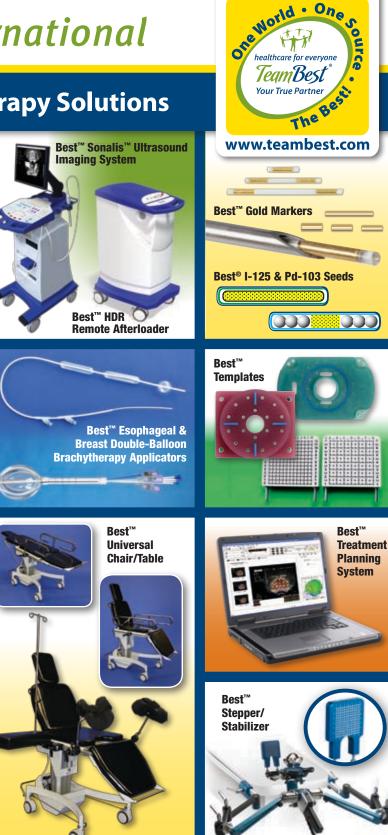

### **Best<sup>™</sup> Integrated Brachytherapy Solutions**

More than 60 years have gone into making Brachytherapy more precise, with very few side effects or complications, and excellent clinical outcomes in the treatment of localized cancers.

TeamBest manufactures and provides comprehensive medical devices and accessories needed for a fully integrated Brachytherapy program including: providing assistance setting up, licensing, procurement of equipment, proctoring, reimbursement consulting, patient education and marketing.

- Ultrasound Imaging Systems
- HDR Remote Afterloaders/Accessories
- LDR/HDR Treatment Planning Systems
- Stepper/Stabilizers
- LDR/HDR Templates
- Radioactive Seeds & Markers
- Needles & Applicators...and more!