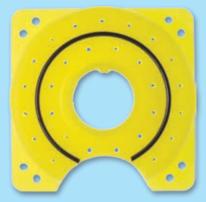

#### **Best<sup>™</sup> Syed Brachytherapy Templates**

Best Medical offers a wide variety of disposable templates for HDR and LDR applications. Specify hole size when ordering (15, 16 or 17 gauge). These products should be carefully inspected by your staff prior to clinical use and should be used by authorized personnel only.

**Rectal Template (Disposable)** 

MODIFIED GYN Template (Disposable)

Prostate Template (Disposable)

**MODIFIED Rectal Template (Disposable)** 