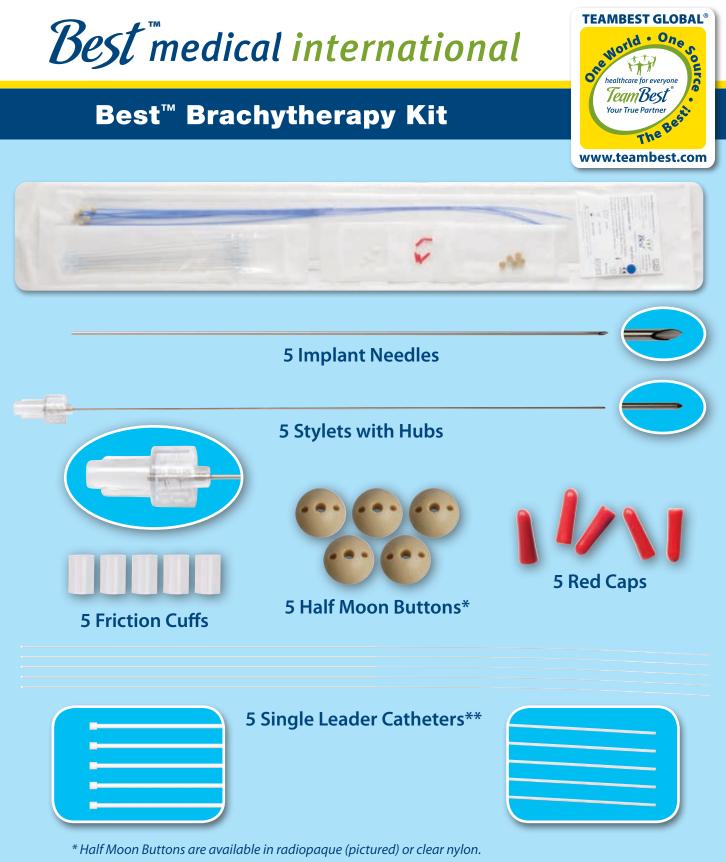

### www.teambest.com

\*\* Catheter tubes are available in 4 colors (clear, blue, green or purple) with either radiopaque or clear nylon buttons.