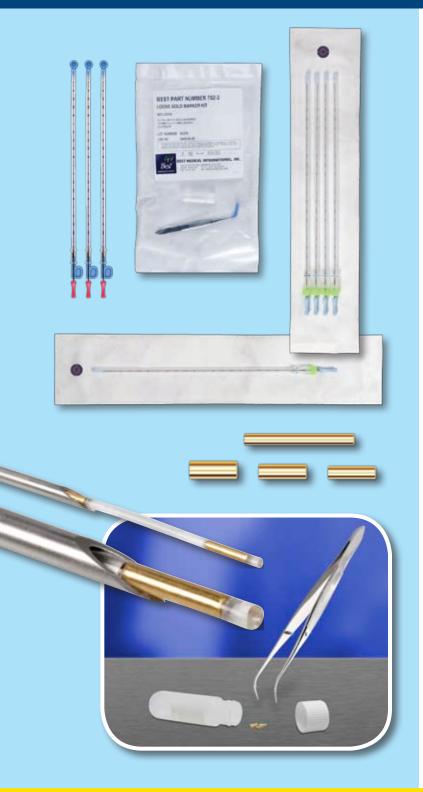

#### **Best<sup>™</sup> Fiducial Marker Kits**

Best Medical's Gold Fiducial Markers are available in a variety of diameters and lengths to meet your needs for soft tissue localization such as prostate, liver, pancreas, lung, and breast.

- Best<sup>™</sup> Gold Fiducial Markers are available in tissue-absorbable strands
- Standard strand consists of two markers at 2 cm apart center to center
- Special marker strands with custom spacing are also available
- Excellent visualization under X-ray, Fluoro, CT, MRI, Ultrasound and other imaging modalities
- Sold individually, stranded, and in pre-loaded, pre-sterilized needle sets
- Can be used for Brachytherapy, IMRT and IGRT