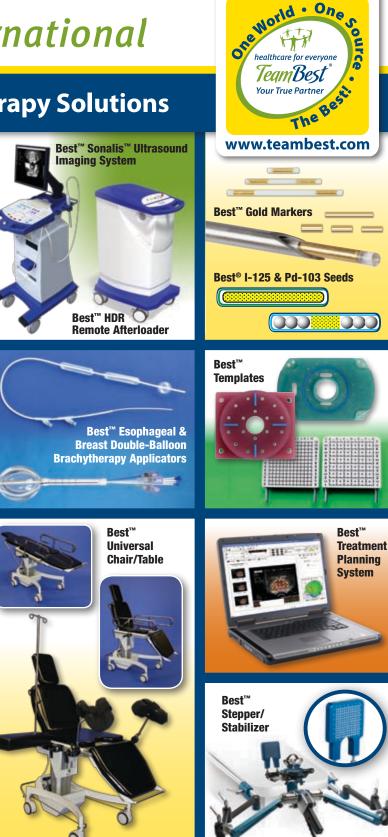

- Ultrasound Imaging Systems
- HDR Remote Afterloaders/Accessories
- LDR/HDR Treatment Planning Systems
- Stepper/Stabilizers
- LDR/HDR Templates
- Radioactive Seeds & Markers
- Needles & Applicators...and more!

#### Best<sup>™</sup> Iodine-125 & Palladium-103 Seeds

Sterile and Non-Sterile

Ravinder Nath and Anthony Melillo Medical Physics, 20(5), 1480 (1993)

line), Model 6702 (broken blue line)

and Model 6711 (dotted green line)

#### **Best<sup>™</sup> Fiducial Marker Kits**

Best Medical's Gold Fiducial Markers are available in a variety of diameters and lengths to meet your needs for soft tissue localization such as prostate, liver, pancreas, lung, and breast.

#### **Best<sup>™</sup> Syed Brachytherapy Templates**

Best Medical offers a wide variety of disposable templates for HDR and LDR applications. Specify hole size when ordering (15, 16 or 17 gauge). These products should be carefully inspected by your staff prior to clinical use and should be used by authorized personnel only.

#### **Best<sup>™</sup> Prostate Templates**

Best Medical International offers a variety of prostate grid templates for all makes and models of steppers, stabilizers and ultrasound systems.

Grid Template for B-K type (Disposable)