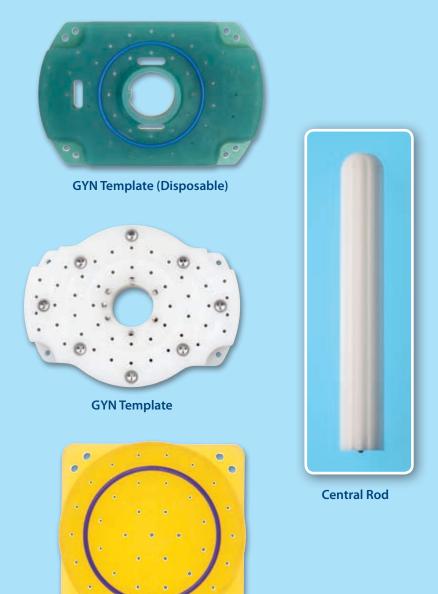

#### **Best<sup>™</sup> Syed Brachytherapy Templates**

Best Medical offers a wide variety of disposable templates for HDR and LDR applications. Specify hole size when ordering (15, 16 or 17 gauge). These products should be carefully inspected by your staff prior to clinical use and should be used by authorized personnel only.

**Rectal Template (Disposable)** 

MODIFIED GYN Template (Disposable)

Prostate Template (Disposable)

**MODIFIED Rectal Template (Disposable)** 