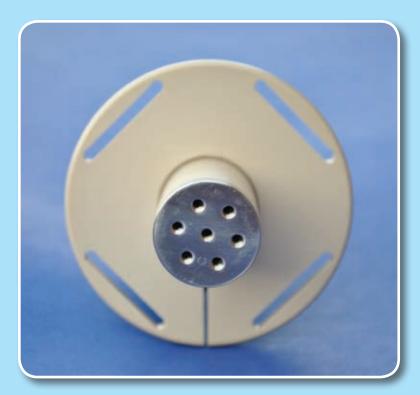

#### Best<sup>™</sup> Syed Multi-Channel Vaginal Applicator

This novel HDR applicator consists of a disposable central insert and a outer sleeve along with a positioning collar. Source channels in the central insert travel fully to the distal end to allow for optimum dose delivery.

Additionally, the outer sleeve provides a 5 mm wall, to reduce dose to the vaginal mucosa, with a 2 mm wall at the distal end of the applicator to allow for greater dose delivery. The applicator is 18 cm in length with diameters ranging from 2.0 cm to 3.5 cm.