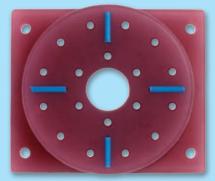

#### **Best<sup>™</sup> Syed Brachytherapy Templates**

Best Medical offers a wide variety of disposable templates for HDR and LDR applications. Specify hole size when ordering (15, 16 or 17 gauge). These products should be carefully inspected by your staff prior to clinical use and should be used by authorized personnel only.

**Rectal Template (Disposable)** 

MODIFIED GYN Template (Disposable)

Prostate Template (Disposable)

**MODIFIED Rectal Template (Disposable)** 