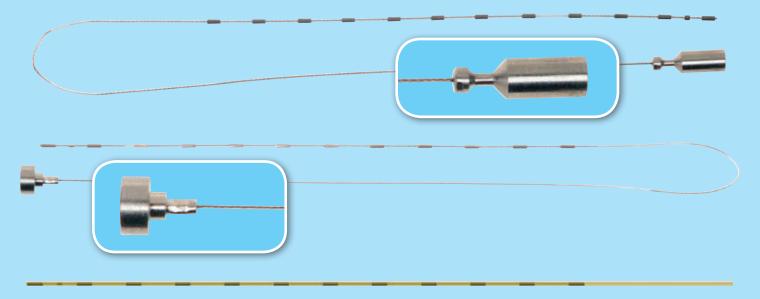

#### **Best<sup>™</sup> X-ray Marker Cables**

Best X-ray Marker Cables are indicated for use in HDR brachytherapy procedures. All catheters are available in custom lengths, with or without cable/cable dummy ribbon.

### www.teambest.com

\*\* Catheter tubes are available in 4 colors (clear, blue, green or purple) with either radiopaque or clear nylon buttons.