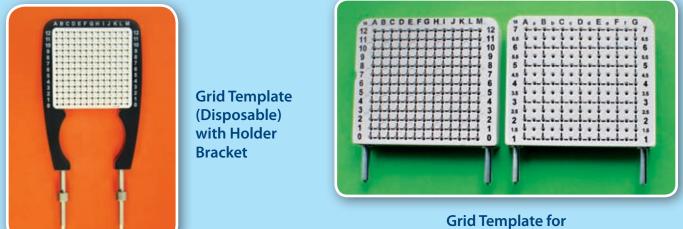

#### **Best<sup>™</sup> Prostate Templates**

Best Medical International offers a variety of prostate grid templates for all makes and models of steppers, stabilizers and ultrasound systems.

Grid Template for B-K type (Disposable)