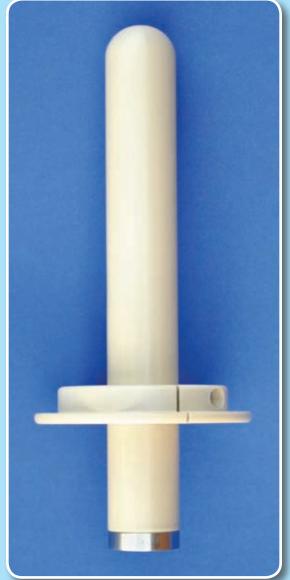

#### Best<sup>™</sup> Syed Multi-Channel Vaginal Applicator

This novel HDR applicator consists of a disposable central insert and a outer sleeve along with a positioning collar. Source channels in the central insert travel fully to the distal end to allow for optimum dose delivery.

Additionally, the outer sleeve provides a 5 mm wall, to reduce dose to the vaginal mucosa, with a 2 mm wall at the distal end of the applicator to allow for greater dose delivery. The applicator is 18 cm in length with diameters ranging from 2.0 cm to 3.5 cm.