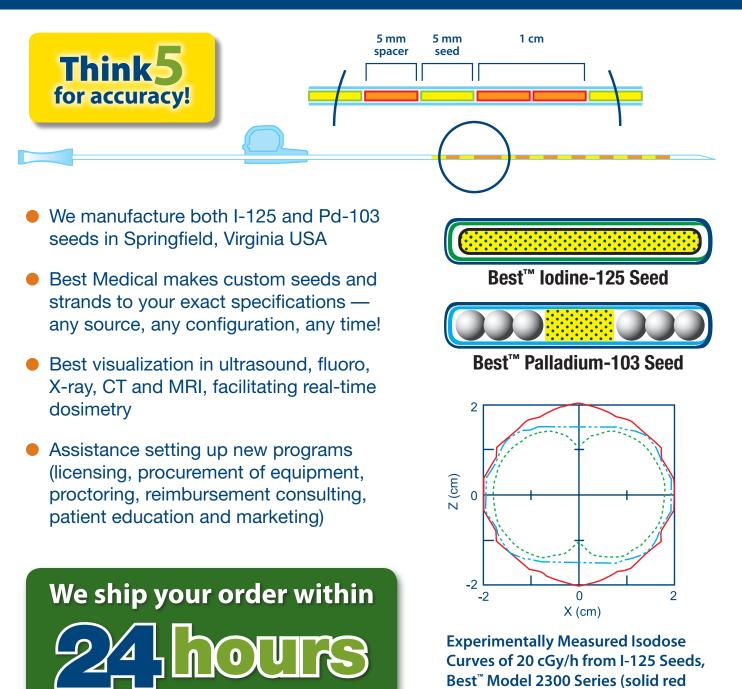

#### Best<sup>™</sup> Iodine-125 & Palladium-103 Seeds

Sterile and Non-Sterile

Ravinder Nath and Anthony Melillo Medical Physics, 20(5), 1480 (1993)

line), Model 6702 (broken blue line)

and Model 6711 (dotted green line)

### tel: 703 451 2378 800 336 4970

| BEST MEDICAL ver                                                                                                                                                                                                                       | rsus OTHERS                                                                                                                                                                                                                 |
|----------------------------------------------------------------------------------------------------------------------------------------------------------------------------------------------------------------------------------------|-----------------------------------------------------------------------------------------------------------------------------------------------------------------------------------------------------------------------------|
| We manufacture both I-125 and Pd-103 seeds in the U.S. and supply directly to hospitals.                                                                                                                                               | Not all of them manufacture both seeds.                                                                                                                                                                                     |
| Our seeds are made with two titanium capsules. Because of<br>this double-wall encapsulation, our seeds are mechanically<br>strong and can be handled easily with regular forceps.                                                      | Use single-wall encapsulation or titanium tube. The seeds sometimes bend or crumble in handling, causing a problem in implantation.                                                                                         |
| Best I-125 seeds emit pure I-125 spectrum.                                                                                                                                                                                             | Not all of them emit pure I-125 decay scheme spectrum. Some of them emit silver x-rays, thereby lowering the average energy to close to that of Pd-103.                                                                     |
| Best's seeds are rated the most isotropic for dosimetry and comply with AAPM and RTOG's dosimetry prerequisites for treatment and clinical trials.                                                                                     | Not all comply with these requirements, and not all seeds are isotropic.                                                                                                                                                    |
| Our seeds are very precise in physical dimensions. They are<br>5 mm long and 0.8 mm in diameter. Best's seeds fit Mick<br>cartridges snugly and do not jam during implantation.                                                        | Seeds vary in length from 4.3 mm to 5 mm. Because of this,<br>Mick cartridges were designed to accommodate up to 5.1 mm<br>seeds, but seed length variation sometimes results in seeds<br>jamming, causing them to rupture. |
| Spacers are precision made and are 5 mm in length and 0.8 mm in diameter.                                                                                                                                                              | Dimensions of spacers from other companies vary.                                                                                                                                                                            |
| Our spacers are provided free of charge.                                                                                                                                                                                               | Others may charge for spacers.                                                                                                                                                                                              |
| Best provides sterile, pre-loaded Mick-style cartridges, needles and strands on short notice.                                                                                                                                          | Not all of them provide on short notice.                                                                                                                                                                                    |
| Our seeds have the best visualization in ultrasound, fluoro, X-ray, CT, and MRI, facilitating real-time dosimetry.                                                                                                                     | Seeds do not always have excellent visualization in all media, and real-time dosimetry may not be easily accomplished.                                                                                                      |
| We custom manufacture each order, thereby providing the exact seed activity the customer needs.                                                                                                                                        | Not all of them provide exact activity needed. Customer is limited to a range of seeds available in inventory.                                                                                                              |
| Our packaging is far superior and uses stainless steel containers<br>and sturdy color-coded boxes – Green for Pd-103 and Blue for<br>I-125 seeds.                                                                                      | Use lead containers and do not color-code packaging.                                                                                                                                                                        |
| Best has been in Brachytherapy longer than any of its competitors – since 1977. Because of this, we understand patient concerns, the demand for perfection, and the needs of hospital personnel.                                       | Many of them have been in brachytherapy for only a few years.                                                                                                                                                               |
| Best is open 8 am $-$ 7 pm (Eastern Time), M–F. We can send shipments 7 days a week and as late as midnight M–F. We provide an emergency contact number and someone is available 24 hours a day to respond.                            | Not available.                                                                                                                                                                                                              |
| We help set up new programs with licensing, procurement of<br>necessary equipment, proctoring, reimbursement consulting,<br>patient education, and marketing.                                                                          | Not all of them provide this support.                                                                                                                                                                                       |
| Best is considered the "Gold Standard" for customer service and<br>has consistently maintained its excellent reputation throughout<br>its history of serving the Brachytherapy community.                                              | Others are not as good as Best.                                                                                                                                                                                             |
| Best has a Total Solutions <sup>™</sup> program for Prostate Cancer<br>Treatment. We also manufacture Sonalis and TargetScan<br>Ultrasound Systems, Stepper/Stabilizer, Treatment Planning<br>Systems, Brachytherapy Chair/Table, etc. | Others do not.                                                                                                                                                                                                              |