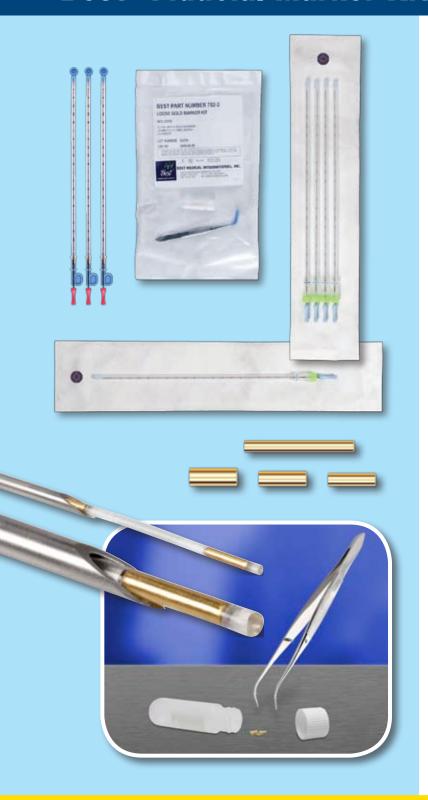

#### **Best™ Fiducial Marker Kits**

Best Medical's Gold Fiducial Markers are available in a variety of diameters and lengths to meet your needs for soft tissue localization such as prostate, liver, pancreas, lung, and breast.

- Best™ Gold Fiducial
   Markers are available in tissue-absorbable strands
- Standard strand consists of two markers at 2 cm apart center to center
- Special marker strands with custom spacing are also available
- Excellent visualization under X-ray, Fluoro, CT, MRI, Ultrasound and other imaging modalities
- Sold individually, stranded, and in pre-loaded, pre-sterilized needle sets
- Can be used for Brachytherapy, IMRT and IGRT