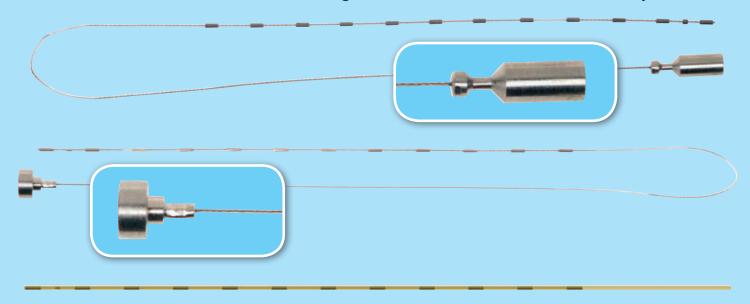

### **Best<sup>™</sup> X-ray Marker Cables**

Best X-ray Marker Cables are indicated for use in HDR brachytherapy procedures. All catheters are available in custom lengths, with or without cable/cable dummy ribbon.