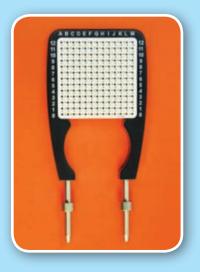

### **Best<sup>™</sup> Prostate Templates**

Best Medical International offers a variety of prostate grid templates for all makes and models of steppers, stabilizers and ultrasound systems.

Grid Template (Disposable) with Holder Bracket