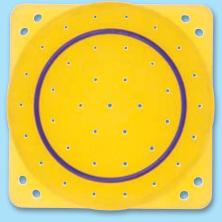

## **Best<sup>™</sup> Syed Brachytherapy Templates**

Best Medical offers a wide variety of disposable templates for HDR and LDR applications. Specify hole size when ordering (15, 16 or 17 gauge). These products should be carefully inspected by your staff prior to clinical use and should be used by authorized personnel only.

GYN Template (Disposable)

MODIFIED GYN Template (Disposable)

GYN Template

Prostate Template (Disposable)

Rectal Template (Disposable)

MODIFIED Rectal Template (Disposable)