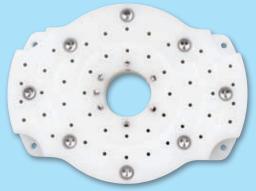

## **Best<sup>™</sup> Syed Brachytherapy Templates**

Best Medical offers a wide variety of disposable templates for HDR and LDR applications. Specify hole size when ordering (15, 16 or 17 gauge). These products should be carefully inspected by your staff prior to clinical use and should be used by authorized personnel only.

GYN Template (Disposable)

MODIFIED GYN Template (Disposable)

GYN Template

Prostate Template (Disposable)

Rectal Template (Disposable)

MODIFIED Rectal Template (Disposable)