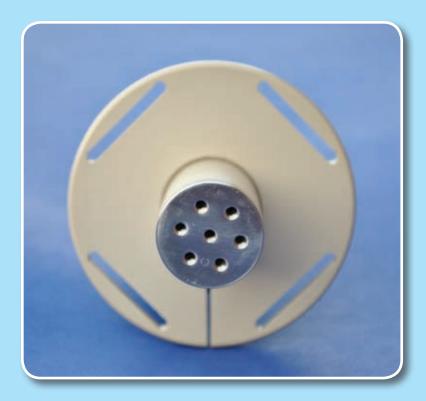

#### **Best™ Syed Multi-Channel Vaginal Applicator**

TEAMBEST GLOBAL

One world One of the althour for everyone reamBest your True Partner

www.teambest.com

This novel HDR applicator consists of a disposable central insert and a outer sleeve along with a positioning collar. Source channels in the central insert travel fully to the distal end to allow for optimum dose delivery.

Additionally, the outer sleeve provides a 5 mm wall, to reduce dose to the vaginal mucosa, with a 2 mm wall at the distal end of the applicator to allow for greater dose delivery. The applicator is 18 cm in length with diameters ranging from 2.0 cm to 3.5 cm.