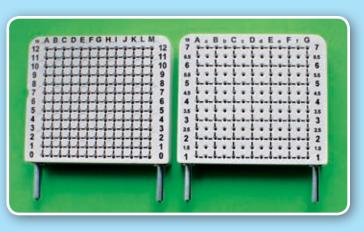

## **Best<sup>™</sup> Syed Brachytherapy Templates**

Best Medical offers a wide variety of disposable templates for HDR and LDR applications. Specify hole size when ordering (15, 16 or 17 gauge). These products should be carefully inspected by your staff prior to clinical use and should be used by authorized personnel only.

GYN Template (Disposable)

MODIFIED GYN Template (Disposable)

GYN Template

Prostate Template (Disposable)

Rectal Template (Disposable)

MODIFIED Rectal Template (Disposable)