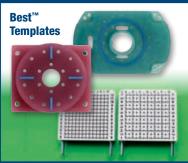

## **Best<sup>™</sup> Syed Brachytherapy Templates**

Best Medical offers a wide variety of disposable templates for HDR and LDR applications. Specify hole size when ordering (15, 16 or 17 gauge). These products should be carefully inspected by your staff prior to clinical use and should be used by authorized personnel only.

GYN Template (Disposable)

MODIFIED GYN Template (Disposable)

GYN Template

Prostate Template (Disposable)

Rectal Template (Disposable)

MODIFIED Rectal Template (Disposable)

### **Best<sup>™</sup> Prostate Templates**

Best Medical International offers a variety of prostate grid templates for all makes and models of steppers, stabilizers and ultrasound systems.

Grid Template (Disposable) with Holder Bracket

Grid Template for B-K type (Disposable)