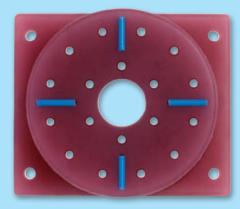

## **Best<sup>™</sup> Syed Brachytherapy Templates**

Best Medical offers a wide variety of disposable templates for HDR and LDR applications. Specify hole size when ordering (15, 16 or 17 gauge). These products should be carefully inspected by your staff prior to clinical use and should be used by authorized personnel only.

GYN Template (Disposable)

MODIFIED GYN Template (Disposable)

GYN Template

Prostate Template (Disposable)

Rectal Template (Disposable)

MODIFIED Rectal Template (Disposable)