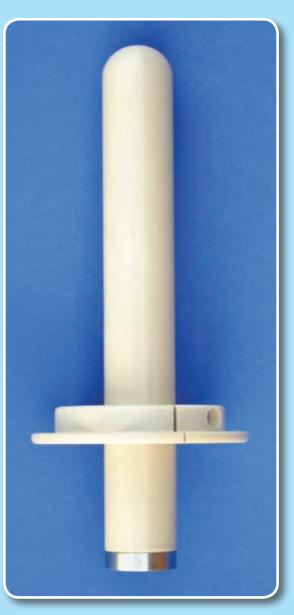

#### **Best™ Syed Multi-Channel Vaginal Applicator**

TEAMBEST GLOBAL

One world One of the althour for everyone reamBest your True Partner

www.teambest.com

This novel HDR applicator consists of a disposable central insert and a outer sleeve along with a positioning collar. Source channels in the central insert travel fully to the distal end to allow for optimum dose delivery.

Additionally, the outer sleeve provides a 5 mm wall, to reduce dose to the vaginal mucosa, with a 2 mm wall at the distal end of the applicator to allow for greater dose delivery. The applicator is 18 cm in length with diameters ranging from 2.0 cm to 3.5 cm.