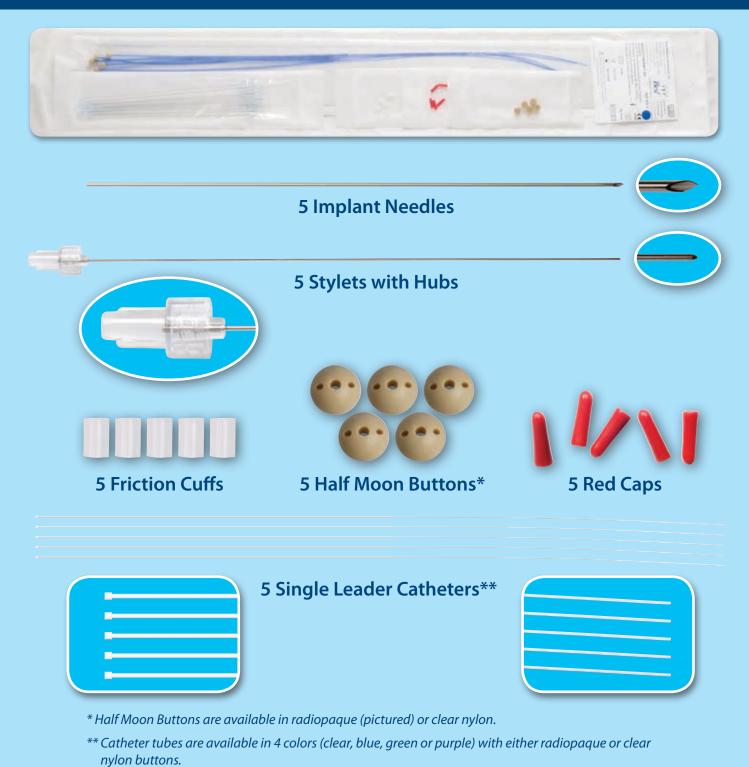

available for sale currently.

# Best medical international

#### **Best™ Fiducial Marker Kits**



Best Medical's Gold Fiducial Markers are available in a variety of diameters and lengths to meet your needs for soft tissue localization such as prostate, liver, pancreas, lung, and breast.

- Best™ Gold Fiducial
   Markers are available in tissue-absorbable strands
- Standard strand consists of two markers at 2 cm apart center to center
- Special marker strands with custom spacing are also available
- Excellent visualization under X-ray, Fluoro, CT, MRI, Ultrasound and other imaging modalities
- Sold individually, stranded, and in pre-loaded, pre-sterilized needle sets
- Can be used for Brachytherapy, IMRT and IGRT

tel: 703 451 2378 800 336 4970

## **Best<sup>™</sup> Brachytherapy Kit**



#### **Best™ Syed Multi-Channel Vaginal Applicator**

TEAMBEST GLOBAL

One world One of the althour for everyone reamBest your True Partner

www.teambest.com

This novel HDR applicator consists of a disposable central insert and a outer sleeve along with a positioning collar. Source channels in the central insert travel fully to the distal end to allow for optimum dose delivery.

Additionally, the outer sleeve provides a 5 mm wall, to reduce dose to the vaginal mucosa, with a 2 mm wall at the distal end of the applicator to allow for greater dose delivery. The applicator is 18 cm in length with diameters ranging from 2.0 cm to 3.5 cm.





# Best medical international

## **Best<sup>™</sup> Syed Brachytherapy Templates**

Best Medical offers a wide variety of disposable templates for HDR