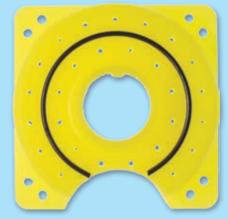

## **Best<sup>™</sup> Syed Brachytherapy Templates**

Best Medical offers a wide variety of disposable templates for HDR and LDR applications. Specify hole size when ordering (15, 16 or 17 gauge). These products should be carefully inspected by your staff prior to clinical use and should be used by authorized personnel only.

GYN Template (Disposable)

MODIFIED GYN Template (Disposable)

GYN Template

Prostate Template (Disposable)

Rectal Template (Disposable)

MODIFIED Rectal Template (Disposable)