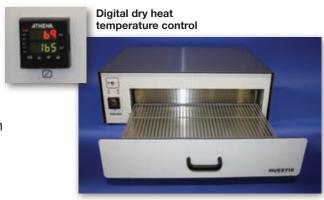

## **Huestis Medical CVO-2000 Warming Oven for Thermoplastics**

- Easy-sliding drawer opens fully to provide maximum access to the material
- Multiple masks can be softened at the same time
- No water reduces the potential for crosscontamination
- Can be used in CT rooms no humidity that could otherwise affect the electronics of the imaging system
- Digital temperature setting in Celsius or Fahrenheit
- Insulated case
- Manufactured and assembled in the U.S.A.