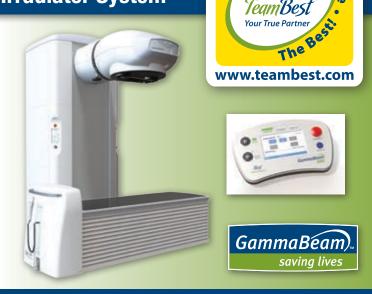

## Best™ GammaBeam 500 Total Body Irradiator System

The Total Body Irradiator GammaBeam 500 is a teletherapy unit designed to produce a large fixed rectangular radiation field at an extended source-to-skin distance in order to deliver total body irradiation. The unit can also be used for research and dosimetry purposes. Features include: dose rate up to 40 cGy/min at 2.5 m in air, record & verify and imaging capabilities, graphical touch screen data entry interface and motorized vertical motion of the head.